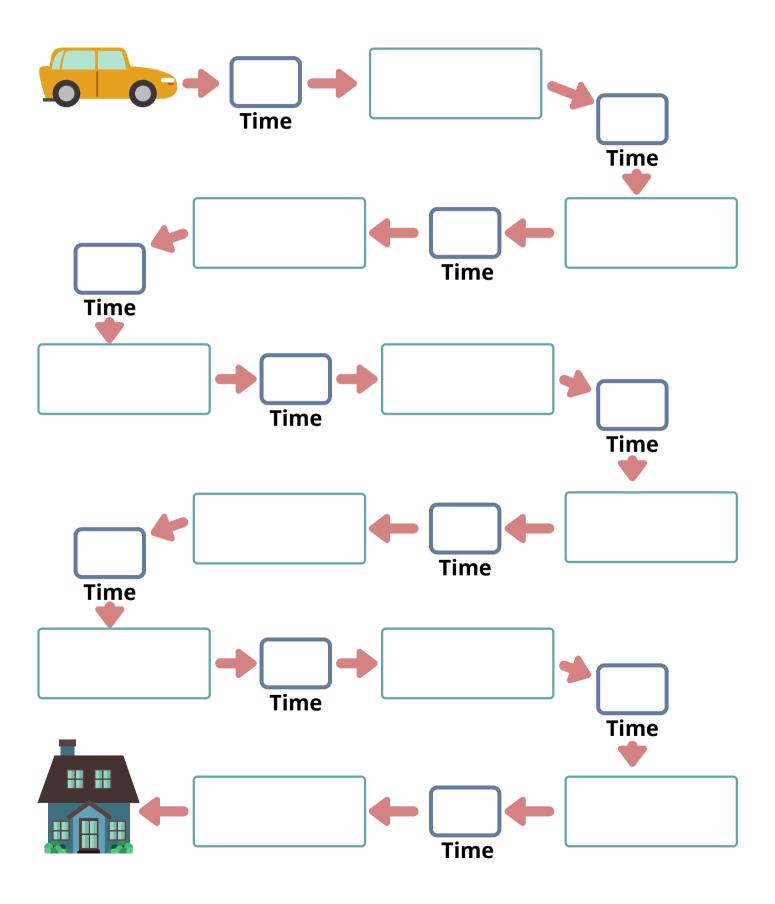

|      |     |               |               |
|      |     |               |               |
|      |     |               |               |
|      |     |               |               |
|      |     |               |               |
|      |     |               |               |
|      |     |               |               |
|      |     |               |               |
|      |     |               |               |
|      |     |               |               |
|      |     |               |               |
|      |     |               |               |

| Trip Highlights:                |
|---------------------------------|
|                                 |
|                                 |
| •••••••••••••••••••••••••••••   |
| ••••••••••••••••••••••••••••••• |

#### Route Plan



#### Road Trip Checklist

| Logistics | Vehicle |
|-----------|---------|
|           |         |
|           |         |
|           |         |
|           |         |
|           |         |
|           |         |
|           |         |
|           |         |
|           |         |
|           |         |
|           |         |
|           |         |
| Home      |         |
|           |         |
|           |         |
|           |         |
|           |         |
|           |         |
|           | Comfort |
|           |         |
|           |         |
|           |         |
|           |         |
|           |         |
|           |         |
|           |         |
|           |         |
|           |         |
|           |         |

#### Road Trip Checklist

|